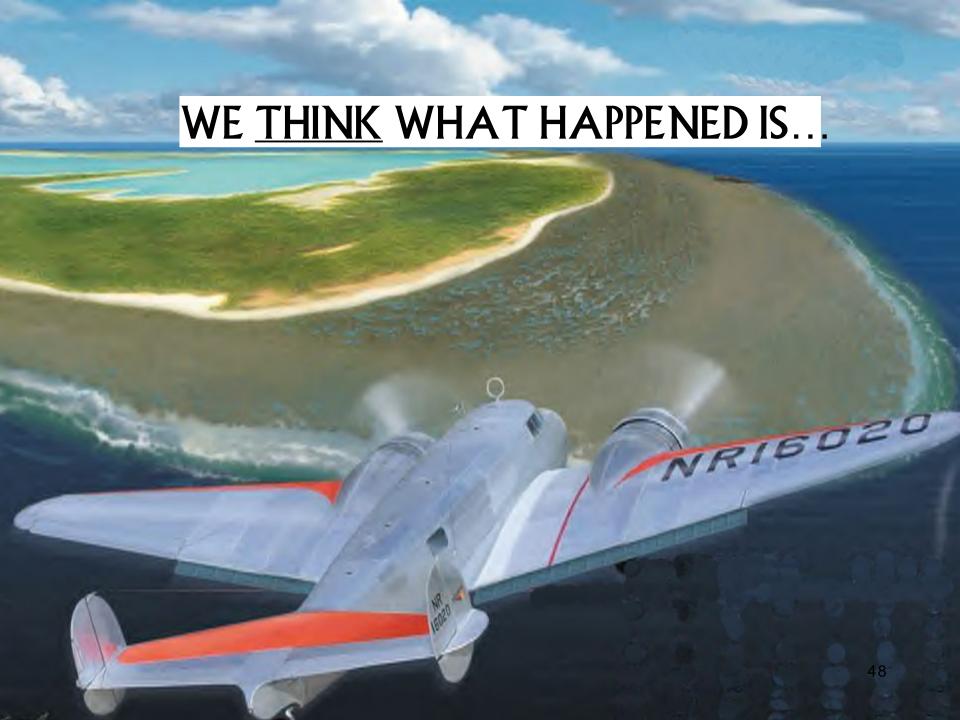

#### 1988: The Nikumaroro Hypothesis

Hypothesis: An Educated guess that can be tested

Nikumaroro hypothesis: Earhart and Noonan landed and died on Nikumaroro Island

Nikumaroro: Uninhabited island SE of Howland Island

Team's research program: test the hypothesis

Formerly: Gardner Island

Phoenix Islands

Republic of Kiribati

Formerly part of Crown Colony of the Gilbert and Ellice Islands