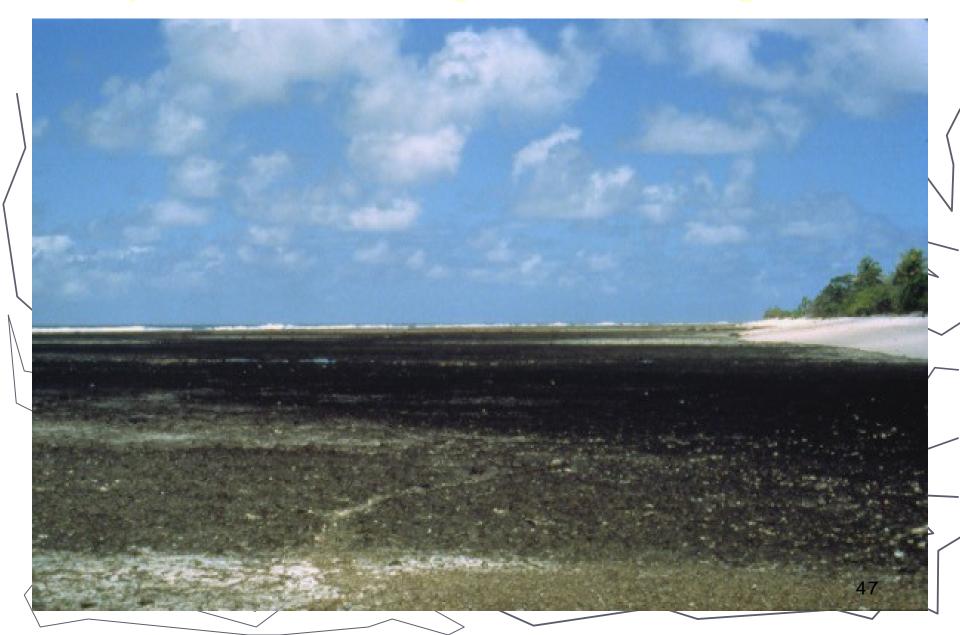

ivities of crabs but am quite certain they are not less than four years old and probably much older.



Bones found
SE corner under
"Ren" tree



5.5 ft.-8 in.



5 ft. 7 in.



Fire, bird, turtle remains

Bones damaged by crat

Dr. Hoodless' 1941 Report: 13 bones found

Dr. Jantz's 2018 Report: "if the bones do not belong to Amelia Earhart, then they are from someone very similar to her." (99%)

## Probable Lady's Compact: 7-Site



Red wafer found on Nikumaroro

Rouge in Mondaine compact



#### Archaeology at the 7-Site, Ren Tree









Forensic Dogs alerted here and NW of the Shoe Site Soil was collected, A partial DNR sequence was obtained.

Also Found: Bird, Turtle

Bones, Bottles and more

If the air plane is under water, how did it





#### Dry Reef Flat: Proposed Landing Area





#### Complicating Factors (Noise)

- S.S. Norwich City: Wrecked on island's NW reef in a storm in 1929
  - 8 sailors lost, bodies not recovered, Perhaps Gallagher found the bones of one of them?

Research-Paper: Lost Norwich City Crewmen: Potential Sources of the Human Remains Discovered on Gardner Island. Saleh Ragee: 5 ft. 6 in L

World War II B-24 airplane parts have been found on the island.

Brought there by natives from other islands some of

Torce vayos on them

Surveyed Niku. In 1940 a sextant box number ed

bones. In 20 18 research revealed the Bushnell carried a sextant with

Navy Observatory No. 1542.



10 x 10 x 5" Typical Brandis

### Summary:

- LOP and Post-loss signals point to Nikumaroro
- Airplane wreckage reported on reef by colonists
- Airplane parts found in the v