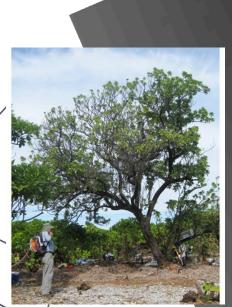

#### Archaeology at the 7-Site, Ren Tree

Forensic Dogs alerted here and NW of the Shoe Site Soil was collected, A partial DNR sequence was obtained.

Also Found: Bird, Turtle

Bones, Bottles and more

If the air plane is under water, how did it