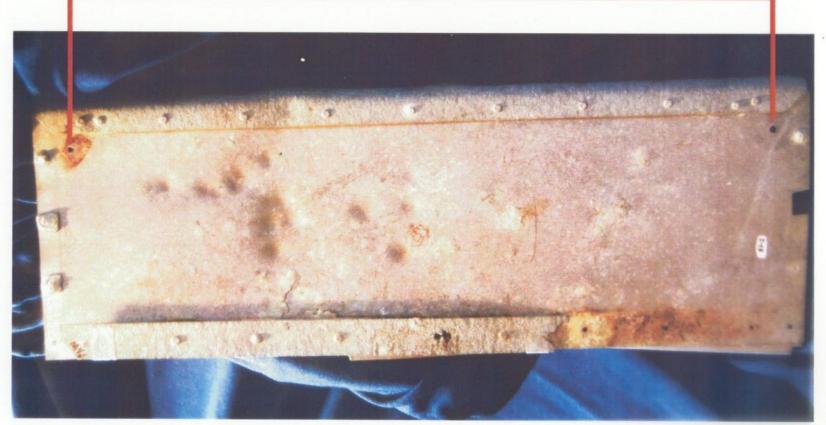

## 1989: Found The Dado

Dado, Aluminum

15 inches

36

1991: The Aircraft Skin

Skin, Aircraft
Aluminum

- The skin is aircraft aluminum
- A hand-stamped label on the skin and the font type indicates a pre-1938 manufacture date.
- An artached rivet is a pre-1940 style and it is not a flush riveted head as used on-World War II air 37; aft