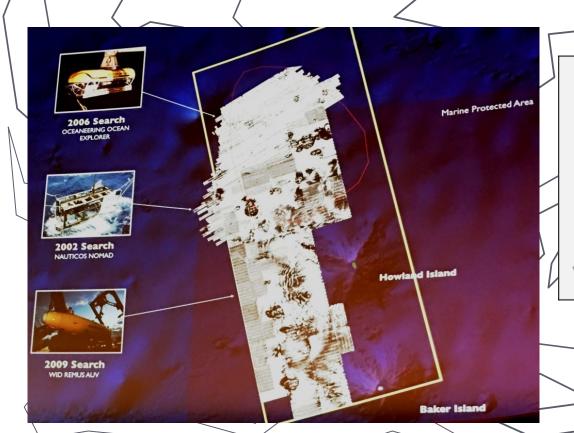

#### Spent

1989: mapping search by Longs N+W of Howland 1994: Timmer/Williamson attempt 1999: search by Timmer 45 days w/ side scan NW of Howland 2002: Kammerer attempt; Elgin Long 27 day search 2006: Nauticos/Waitt search 687 sq. mi. NW of Howland 2009: Nauticos/Waitt search 2000 sq. mi W of Howland 2017: Nauticos/Eustace search 960 sq. mi. N/S of Howland

Mermaid Vigilance + AUV used by Nauticos in early 2017

CT = 14,000 sq. KM, 5500 sq. mi., total area searched & mapped via sonar