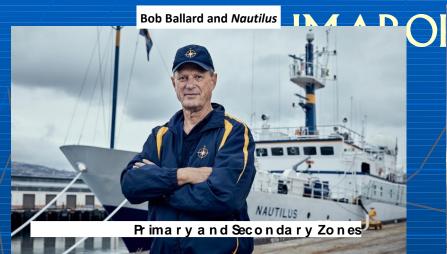

# AUGUST 2019: NATIONAL GEOGRAPHIC SOCIETY

Fredrik Heibert, PhD Archaeologist, National Geographic Soc. Fellow

Julie Brewer & Ruby

Tom King, PhD
Archaeologist

Lynn Angeloro and Berkeley

Historical Human Remains Detection Dogs

#### AUGUST ZOM, NA HONAL GLOGKATTIIC SOCILTI NIKUMARORO EXPEDITION, NIKUMARORO &

2. The 2019 Nautilus te

A. Bob Ballard's crew aboard to B. Land archaeolog C. Teal

3. The 2019 team visually examine

a) 100 percent of the island down to 750 met b) 100 percent of the primary zone visually down to 900 m