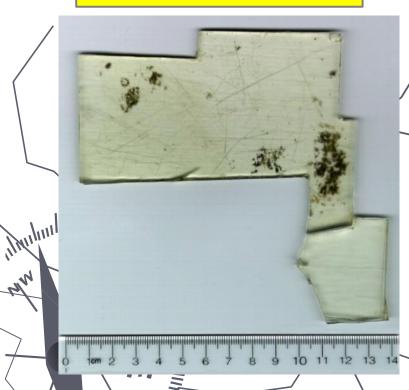

## 1989: Found The Dado

Dado, Aluminum

15 inches

36

1991: The Aircraft Skin

Skin, Aircraft
Aluminum

- The skin is aircraft aluminum
- A hand-stamped label on the skin and the font type indicates a pre-1938 manufacture date.
- An artached rivet is a pre-1940 style and it is not a flush riveted head as used on-World War II air 37; aft