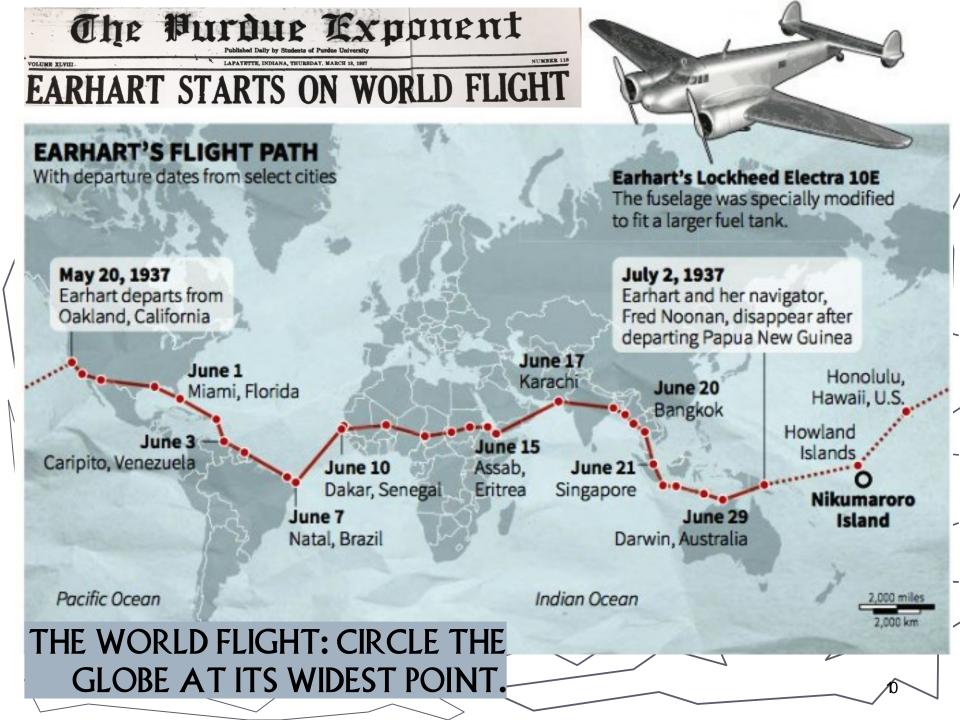

# 1931 Put nam divorce, marries Amelia Earhart

Lockheed Electra Model 10E NR16020 2-550 HP PW Wasps

e World Flight: Attempted to be the

White the state of the state of

How land Island to provide radio direction finding and refueling USCoast Guard Cutter It a sca was at