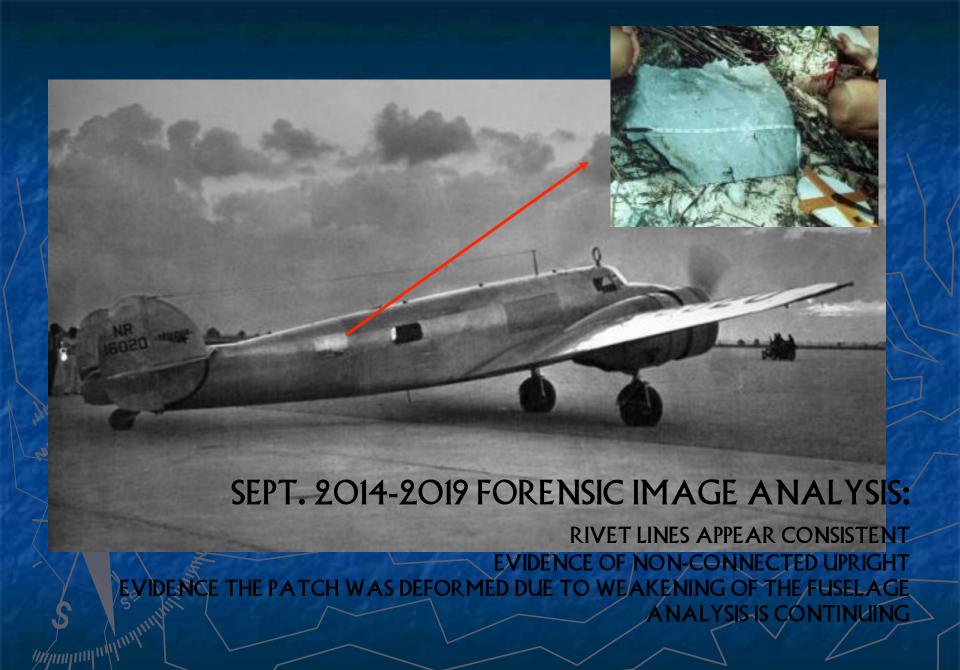

## 1989: Found The Dado

Dado, Aluminum

15 inches

36

1991: The Aircraft Skin

Skin, Aircraft
Aluminum

- The skin is aircraft aluminum
- A hand-stamped label on the skin and the font type indicates a pre-1938 manufacture date.
- An artached rivet is a pre-1940 style and it is not a flush riveted head as used on-World War II air 37; aft