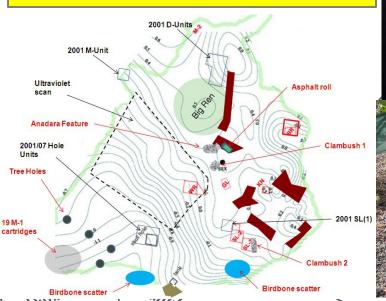

#### Archaeology at the 7-Site, Ren Tree

Forensic Dogs alerted here and NW of the Shoe Site Soil was collected, A partial DNR sequence was obtained.

Also Found: Bird, Turtle

Bones, Bottles and more

If the air plane is under water, how did it

#### Dry Reef Flat: Proposed Landing Area

#### Complicating Factors (Noise)

- S.S. Norwich City: Wrecked on island's NW reef in a storm in 1929
  - 8 sailors lost, bodies not recovered, Perhaps Gallagher found the bones of one of them?

Research-Paper: Lost Norwich City Crewmen: Potential Sources of the Human Remains Discovered on Gardner Island. Saleh Ragee: 5 ft. 6 in L