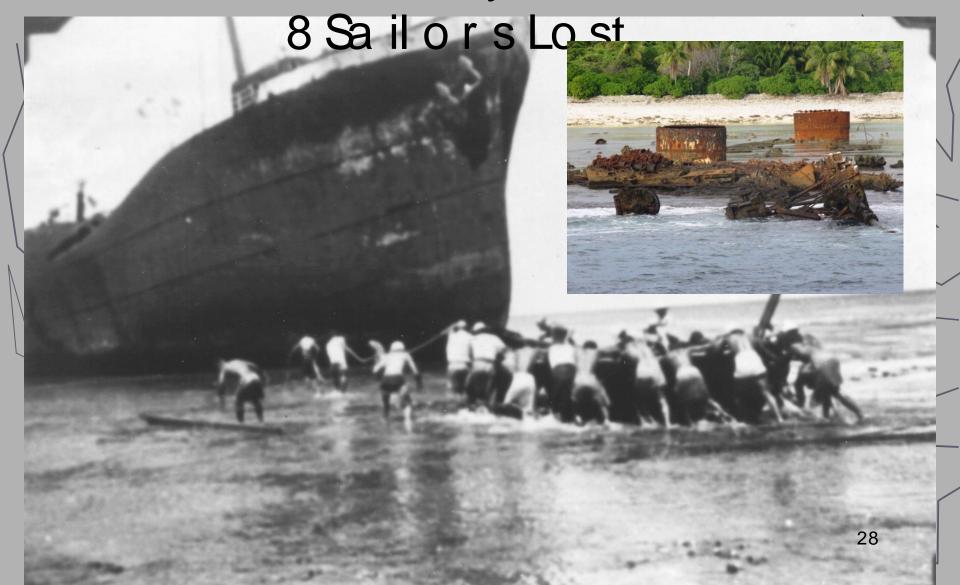

# 1929,Wreck of the Norwich City

#### Complicating Factors (Noise)

- S.S. Norwich City: Wrecked on island's NW reef in a storm in 1929
  - 8 sailors lost, bodies not recovered, Perhaps Gallagher found the bones of one of them?

Research-Paper: Lost Norwich City Crewmen: Potential Sources of the Human Remains Discovered on Gardner Island. Saleh Ragee: 5 ft. 6 in L