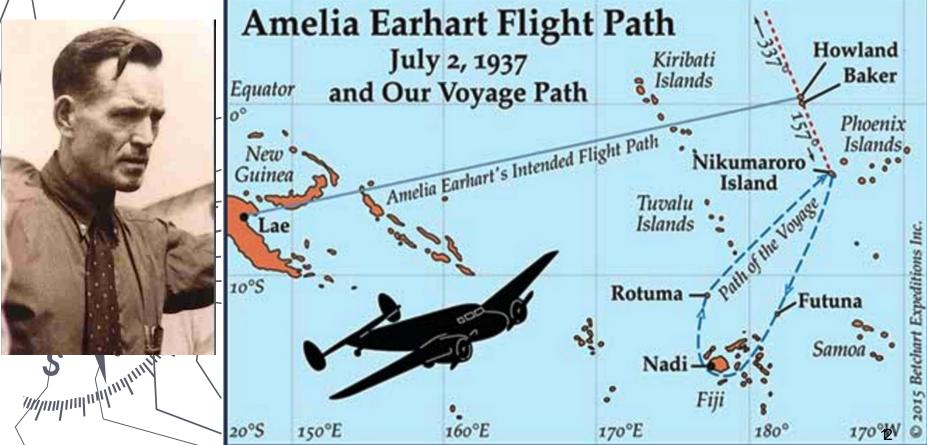

# 1931 Put nam divorce, marries Amelia Earhart

Lockheed Electra Model 10E NR16020 2-550 HP PW Wasps

e World Flight: Attempted to be the

White the state of the state of

How land Island to provide radio direction finding and refueling USCoast Guard Cutter It a sca was at

Line of Position *157-337 degrees*  7:40 a m: 'Must be o n you

8:4381 ta ma tweetr seen the line

Howland Is. *you"* 57 337"

Equator

From Lae

Kanton (Canton)

**Phoenix** Islands •

McKean

Nikumaroro Is.