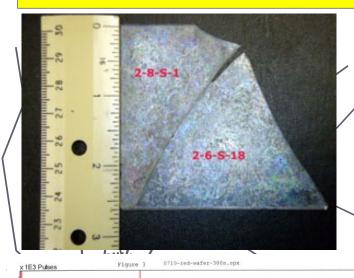

## 1989: Found The Dado

Dado, Aluminum

15 inches

36

1991: The Aircraft Skin

Skin, Aircraft
Aluminum

- The skin is aircraft aluminum
- A hand-stamped label on the skin and the font type indicates a pre-1938 manufacture date.
- An artached rivet is a pre-1940 style and it is not a flush riveted head as used on-World War II air 37; aft

#### 1996: The Plexiglas

#### **Plexiglass**

### Lockheed Windshie

- Matches Lockheed Window Specs as in:
- · Correct material, Polymethyl methacrylate
- · Correct cur vature
- Jupapet thickness, 1/8 inch
  - It does not match any window on a World War II airplane