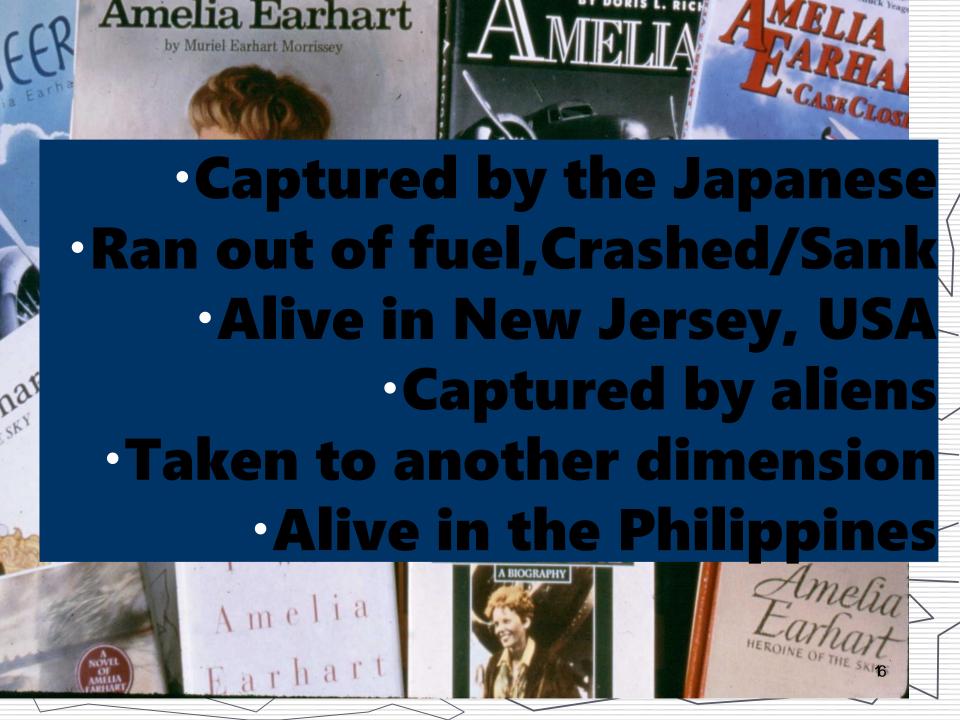

Years Is Solved

d Amelia Earhart was solved tolk ished with her savigator over the b

the protect is a Castro Gra

an Mateo Cimes Mystery of 23

**Ex-Serviceman** Claims He Saw **Earhart Grave** 

A former U.S. Army sergeant who served in Saipan says he was shown the unmarked island grave of two white people "who came from the sky," while he was serving there in 1944. He believes it to be the grave of Amelia Earhart and Fred Noonan and says he can find

## SAN MATEAN SAYS JAPANESE EXECUTED AMELIA EARHART

WEATHER
This taggist and converses.
Histo change is conversely the converse of the defenses. Same Pleater Cimes Single, 1st depose is the to the converse label to the converse

A Top Justice Department Official

**Exposes The Long-Buried Scandal** 

of covering up Amelia Earhart's "mysterious" death in 1937.

**Amelia Earhart** Watergate' By LEON FREILICH

Betrayed by FDR?

#### **Aviatrix Died Before Saipan** Firing Squad

viatrix was executed by a Japanese firing squad eve hile the U. S. Navy was spending \$4,000,000 in a futil

#### Crashed at Sea? \$40 Million