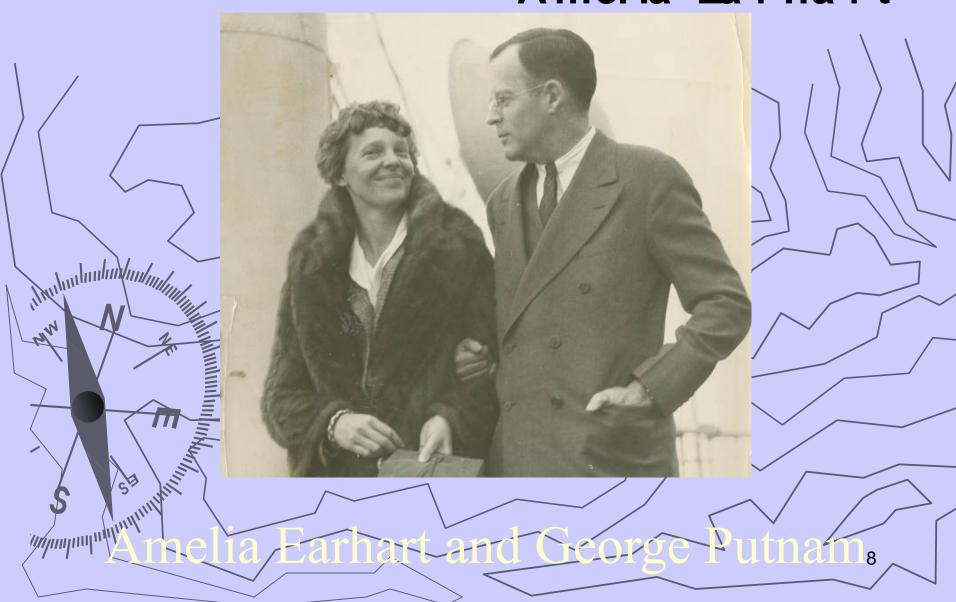

# 1931 Put nam divorce, marries Amelia Earhart

Lockheed Electra Model 10E NR16020 2-550 HP PW Wasps

e World Flight: Attempted to be the

White the state of the state of

How land Island to provide radio direction finding and refueling USCoast Guard Cutter It a sca was at