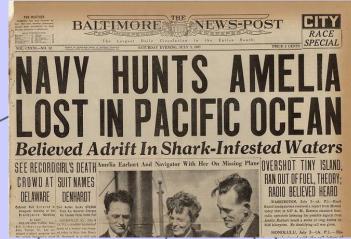

## The USS Colorado Searched the Phoenix Islands

## Why the Phoenix Islands?

- Sapt. Friedell from the U.S.S. Colorado stated:
- "Report received from Mr. Putnam/stressing the Phoenix Island
- Group and stating...that the radio could not operate unless the plane
  - was on land? Post-Loss Signals
- The Phoenix Group includes the islands of Nikamarorg, Canton,
  - McKean and others
- Last message: We are on the (navigation) line 157/337 (Thru the
  - Phoenix Gr).
- Post-Loss Radio messages and radio bearings taken from Wake