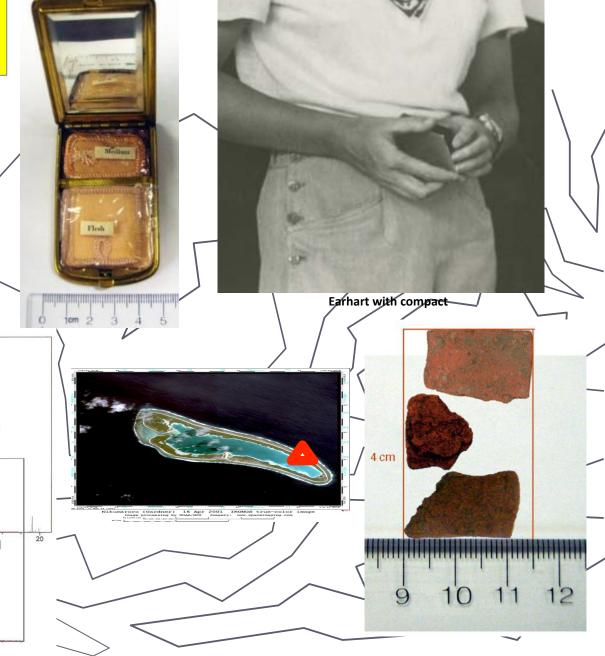

## Probable Lady's Compact: 7-Site

Red wafer found on Nikumaroro

Rouge in Mondaine compact