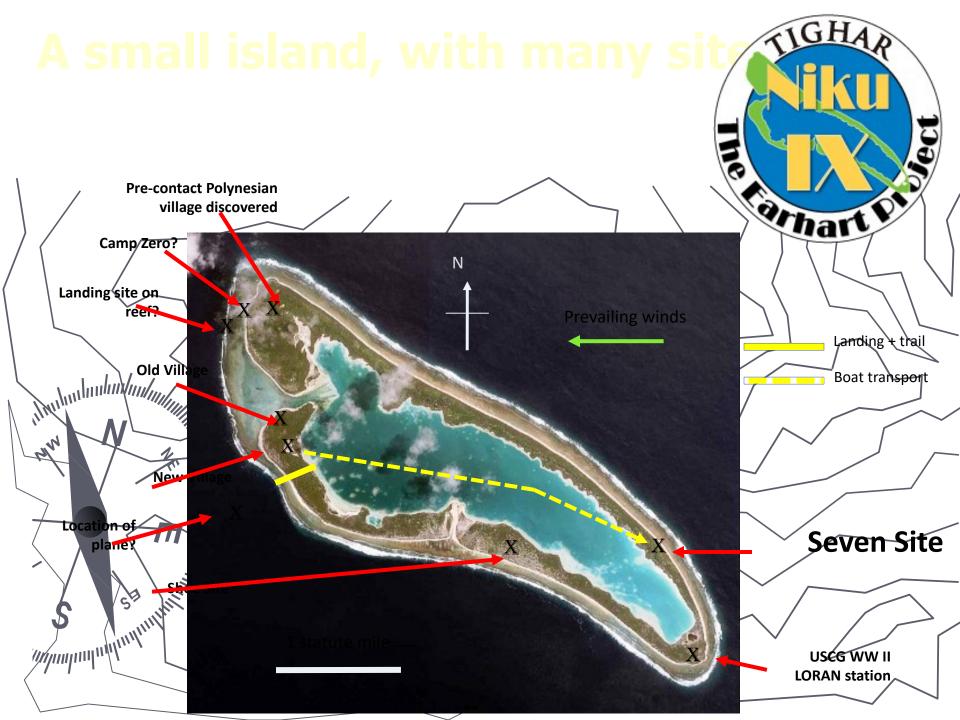

#### 1988: The Nikumaroro Hypothesis

Hypothesis: An Educated guess that can be tested

Nikumaroro hypothesis: Earhart and Noonan landed and died on Nikumaroro Island

Nikumaroro: Uninhabited island SE of Howland Island

Team's research program: test the hypothesis

Formerly: Gardner Island

Phoenix Islands

Republic of Kiribati

Formerly part of Crown Colony of the Gilbert and Ellice Islands

#### History of Nikumaroro

- SS Norwich City Shipwrecked in 1929
- 1938-63: The British formed the Phoenix Islands
   Settlement Scheme: "PISS"
  - Dec. 1938: working party landed on Nikumaroro
  - 1940: British Officer Gerald Gallager assigned as PISS

# So, TIGHAR Headed For Nikumaroro 1989 Land Search Land and Underwater Search 1996-Land Search and and Underwater Search Research: In England and on Kanton's d (7-Site)/Underwater Search

## Probable Lady's Compact: 7-Site

Red wafer found on Nikumaroro

Rouge in Mondaine compact

#### Archaeology at the 7-Site, Ren Tree

Forensic Dogs alerted here and NW of the Shoe Site Soil was collected, A partial DNR sequence was obtained.

Also Found: Bird, Turtle

Bones, Bottles and more

If the air plane is under water, how did it

#### Dry Reef Flat: Proposed Landing Area