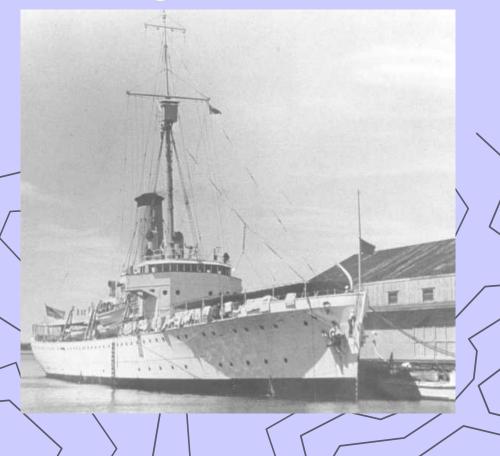

## The USS Colorado Searched the Phoenix Islands

## Why the Phoenix Islands?

- Sapt. Friedell from the U.S.S. Colorado stated:
- "Report received from Mr. Putnam/stressing the Phoenix Island
- Group and stating...that the radio could not operate unless the plane
  - was on land? Post-Loss Signals
- The Phoenix Group includes the islands of Nikamarorg, Canton,
  - McKean and others
- Last message: We are on the (navigation) line 157/337 (Thru the
  - Phoenix Gr).
- Post-Loss Radio messages and radio bearings taken from Wake