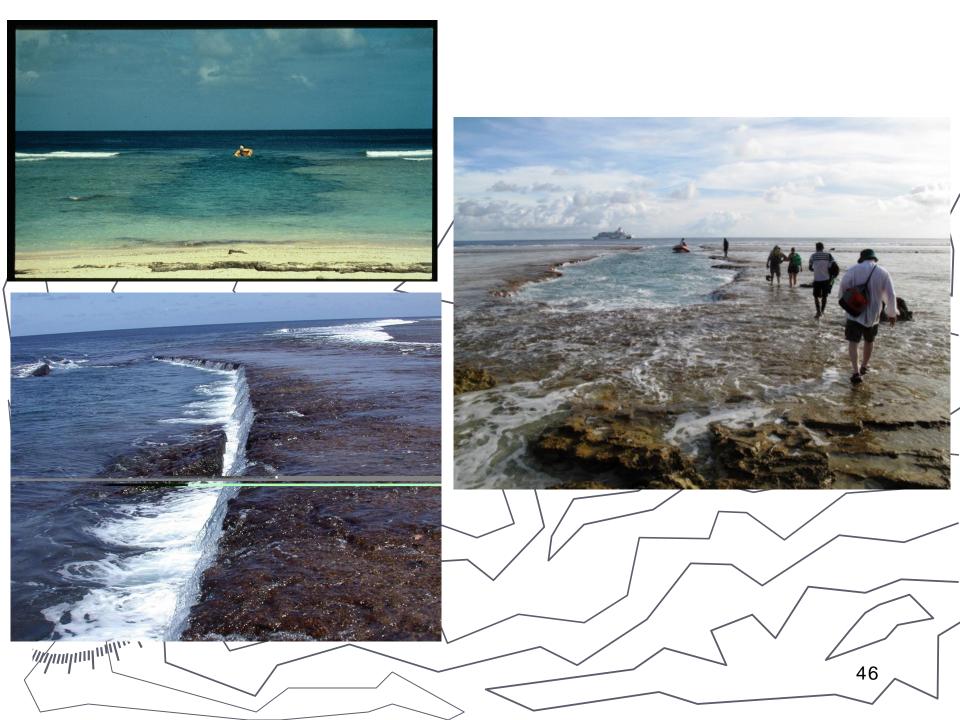

Difficult to estimate age bones owing to activities of crabs but am quite certain they are not less than four years old and probably much older.



Bones found
SE corner under
"Ren" tree



5.5 ft.-8 in.



5 ft. 7 in.



Fire, bird, turtle remains

Bones damaged by crat

Dr. Hoodless' 1941 Report: 13 bones found

Dr. Jantz's 2018 Report: "if the bones do not belong to Amelia Earhart, then they are from someone very similar to her." (99%)

## Probable Lady's Compact: 7-Site



Red wafer found on Nikumaroro

Rouge in Mondaine compact



#### Archaeology at the 7-Site, Ren Tree









Forensic Dogs alerted here and NW of the Shoe Site Soil was collected, A partial DNR sequence was obtained.

Also Found: Bird, Turtle

Bones, Bottles and more

If the air plane is under water, how did it





#### Dry Reef Flat: Proposed Landing Area





#### Complicating Factors (Noise)

- S.S. Norwich City: Wrecked on island's NW reef in a storm in 1929
  - 8 sailors lost, bodies not recovered, Perhaps Gallagher found the bones of one of them?

Research-Paper: Lost Norwich City Crewmen: Potential Sources of the Human Remains Discovered on Gardner Island. Saleh Ragee: 5 ft. 6 in L

World War II B-24 airplane parts have been found on the island.

Brought there by natives from other islands some of

Torce vayos on them

Surveyed Niku. In 1940 a sextant box number ed

bones. In 20 18 research revealed the Bushnell carried a sextant with

Navy Observatory No. 1542.



10 x 10 x 5" Typical Brandis

### Summary:

- LOP and Post-loss signals point to Nikumaroro
- Airplane wreckage reported on reef