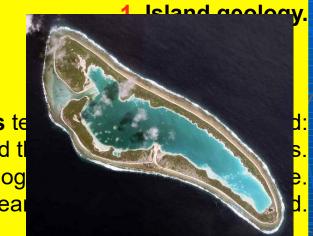

#### 1988: The Nikumaroro Hypothesis

Hypothesis: An Educated guess that can be tested

Nikumaroro hypothesis: Earhart and Noonan landed and died on Nikumaroro Island

Nikumaroro: Uninhabited island SE of Howland Island

Team's research program: test the hypothesis

Formerly: Gardner Island

Phoenix Islands

Republic of Kiribati

Formerly part of Crown Colony of the Gilbert and Ellice Islands

#### History of Nikumaroro

- SS Norwich City Shipwrecked in 1929
- 1938-63: The British formed the Phoenix Islands
   Settlement Scheme: "PISS"
  - Dec. 1938: working party landed on Nikumaroro
  - 1940: British Officer Gerald Gallager assigned as PISS