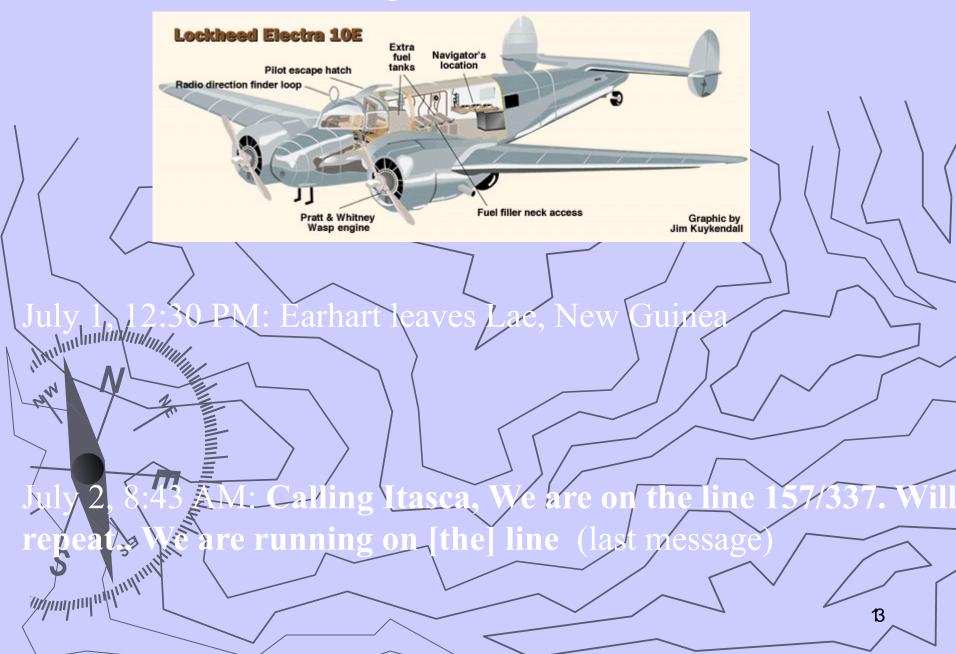

# 1931 Put nam divorce, marries Amelia Earhart

Lockheed Electra Model 10E NR16020 2-550 HP PW Wasps

e World Flight: Attempted to be the

White the state of the state of

How land Island to provide radio direction finding and refueling USCoast Guard Cutter It a sca was at

#### The Flight's Last 20 Hours

Line of Position *157-337 degrees*  7:40 a m: 'Must be o n you

8:4381 ta ma tweetr seen the line

Howland Is. *you"* 57 337"

Equator

From Lae

Kanton (Canton)

**Phoenix** Islands •

McKean