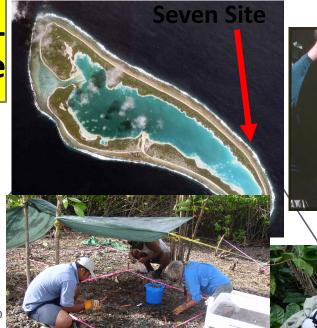

# So, TIGHAR Headed For Nikumaroro 1989 Land Search Land and Underwater Search 1996-Land Search and and Underwater Search Research: In England and on Kanton's d (7-Site)/Underwater Search

#### Archaeology at the 7-Site, Ren Tree

Forensic Dogs alerted here and NW of the Shoe Site Soil was collected, A partial DNR sequence was obtained.

Also Found: Bird, Turtle

Bones, Bottles and more

If the air plane is under water, how did it