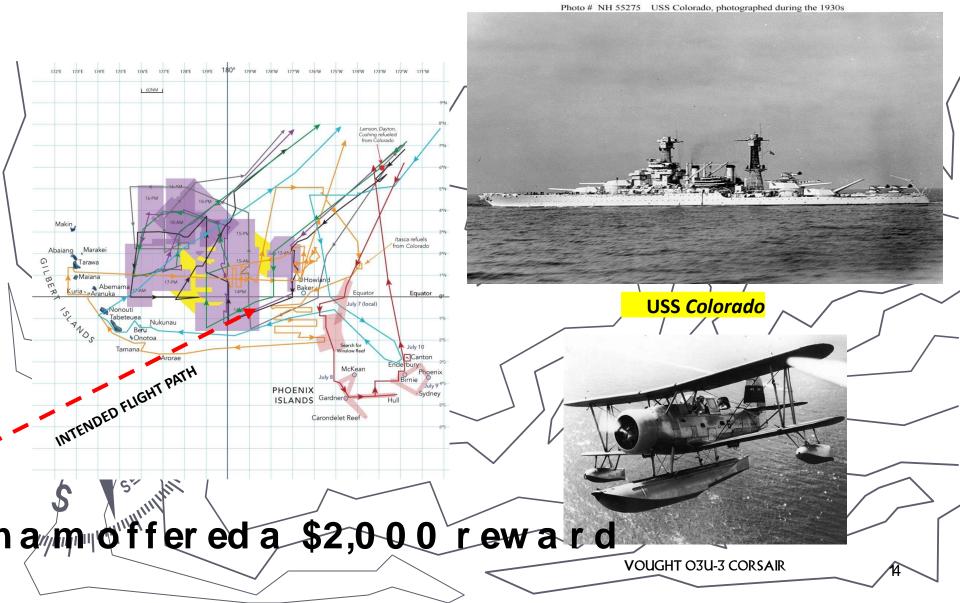

## The USS Colorado Searched the Phoenix Islands

## Why the Phoenix Islands?

- Sapt. Friedell from the U.S.S. Colorado stated:
- "Report received from Mr. Putnam/stressing the Phoenix Island
- Group and stating...that the radio could not operate unless the plane
  - was on land? Post-Loss Signals
- The Phoenix Group includes the islands of Nikamarorg, Canton,
  - McKean and others
- Last message: We are on the (navigation) line 157/337 (Thru the
  - Phoenix Gr).
- Post-Loss Radio messages and radio bearings taken from Wake