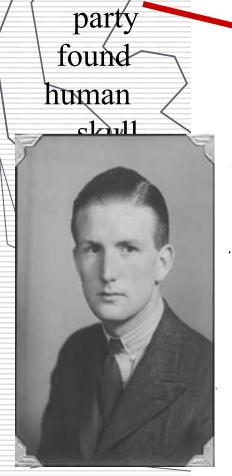

Years Is Solved

d Amelia Earhart was solved tolk ished with her savigator over the b

the protect is a Castro Gra

an Mateo Cimes Mystery of 23

**Ex-Serviceman** Claims He Saw **Earhart Grave** 

A former U.S. Army sergeant who served in Saipan says he was shown the unmarked island grave of two white people "who came from the sky," while he was serving there in 1944. He believes it to be the grave of Amelia Earhart and Fred Noonan and says he can find