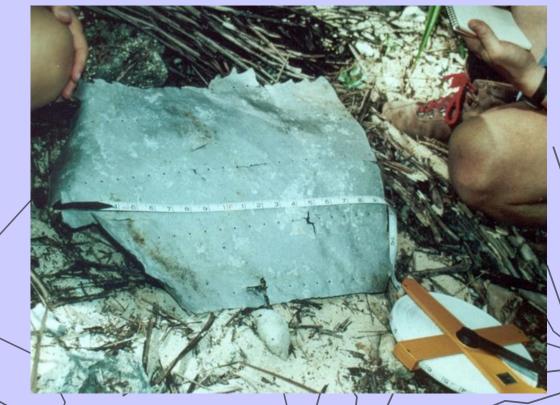

## 1989: Found The Dado

Dado, Aluminum

15 inches

36

1991: The Aircraft Skin

Skin, Aircraft
Aluminum

- The skin is aircraft aluminum
- A hand-stamped label on the skin and the font type indicates a pre-1938 manufacture date.
- An artached rivet is a pre-1940 style and it is not a flush riveted head as used on-World War II air 37; aft