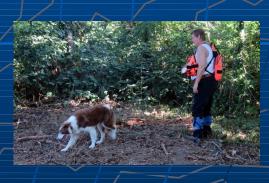

# AUGUST 2019: NATIONAL GEOGRAPHIC SOCIETY

Fredrik Heibert, PhD Archaeologist, National Geographic Soc. Fellow

Julie Brewer & Ruby

Tom King, PhD
Archaeologist

Lynn Angeloro and Berkeley

Historical Human Remains Detection Dogs

#### Archaeology at the 7-Site, Ren Tree

Forensic Dogs alerted here and NW of the Shoe Site Soil was collected, A partial DNR sequence was obtained.

Also Found: Bird, Turtle

Bones, Bottles and more

If the air plane is under water, how did it