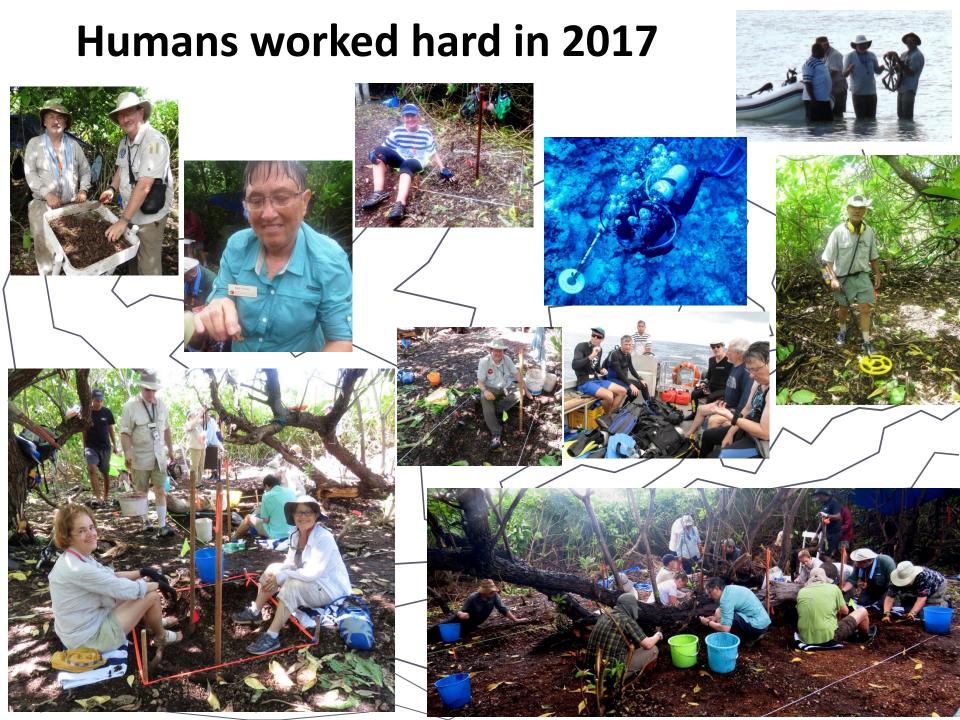

# So, TIGHAR Headed For Nikumaroro 1989 Land Search Land and Underwater Search 1996-Land Search and and Underwater Search Research: In England and on Kanton's d (7-Site)/Underwater Search

#### 2017: BETCHART EXPEDITION

5-DAY SAIL ONE-WAY FROM FI

#### 2017: Last Group off the Island