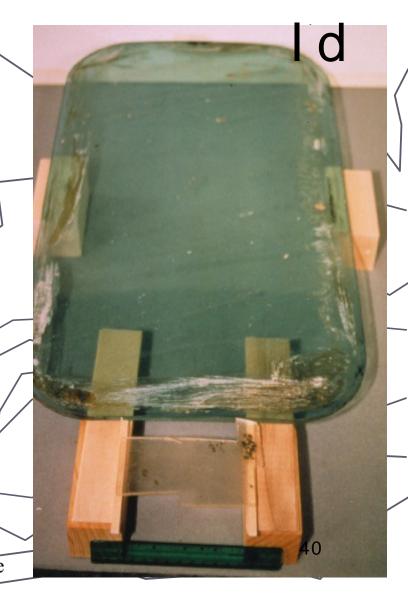

#### 1996: The Plexiglas

#### **Plexiglass**

### Lockheed Windshie

- Matches Lockheed Window Specs as in:
- · Correct material, Polymethyl methacrylate
- · Correct cur vature
- Jupapet thickness, 1/8 inch
  - It does not match any window on a World War II airplane