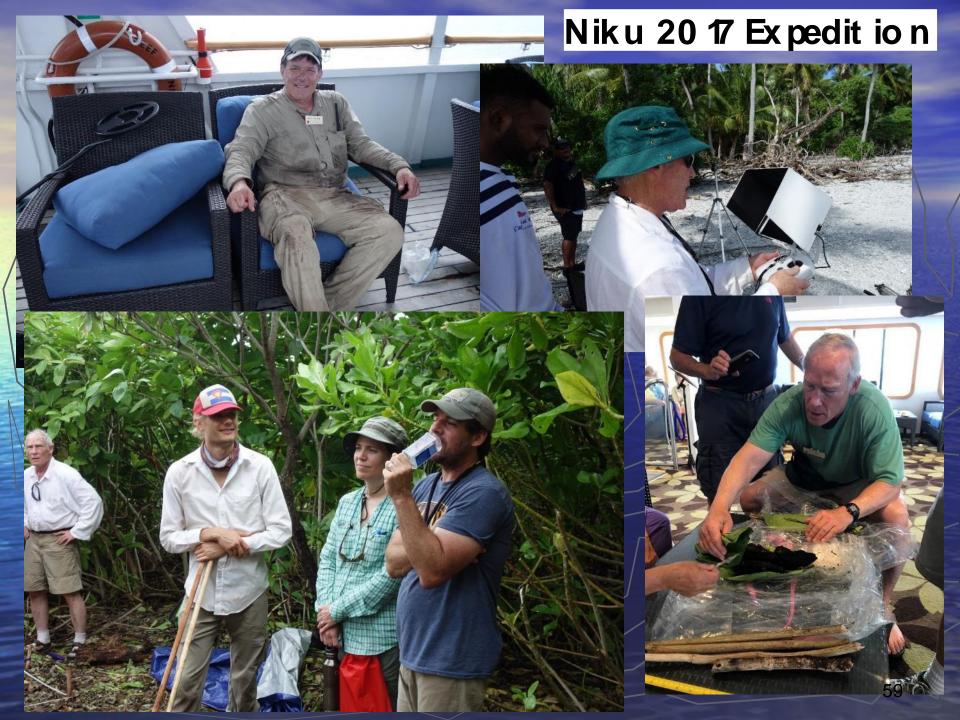

#### 2017: BETCHART EXPEDITION

5-DAY SAIL ONE-WAY FROM FI

#### 2017: Last Group off the Island