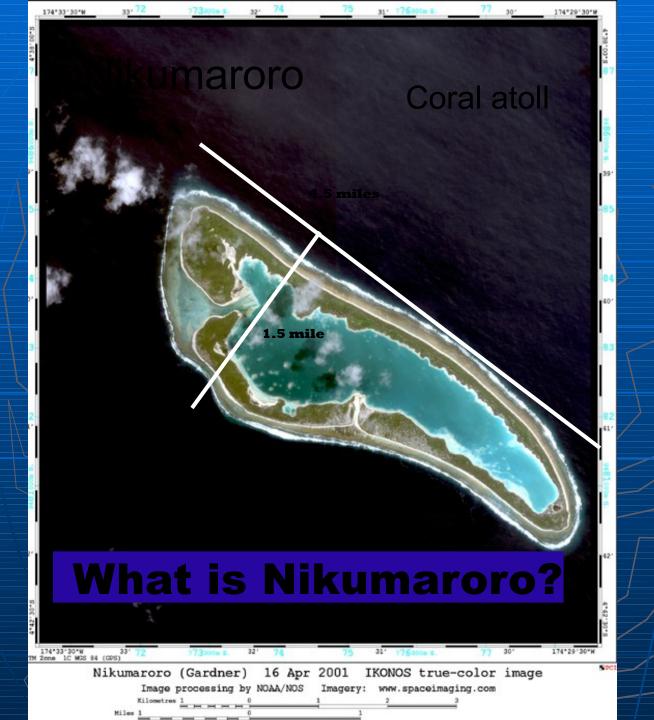

#### 1988: The Nikumaroro Hypothesis

Hypothesis: An Educated guess that can be tested

Nikumaroro hypothesis: Earhart and Noonan landed and died on Nikumaroro Island

Nikumaroro: Uninhabited island SE of Howland Island

Team's research program: test the hypothesis

Formerly: Gardner Island

Phoenix Islands

Republic of Kiribati

Formerly part of Crown Colony of the Gilbert and Ellice Islands

#### History of Nikumaroro

- SS Norwich City Shipwrecked in 1929
- 1938-63: The British formed the Phoenix Islands
   Settlement Scheme: "PISS"
  - Dec. 1938: working party landed on Nikumaroro
  - 1940: British Officer Gerald Gallager assigned as PISS