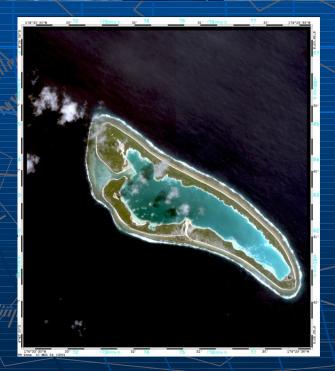

#### 1988: The Nikumaroro Hypothesis

Hypothesis: An Educated guess that can be tested

Nikumaroro hypothesis: Earhart and Noonan landed and died on Nikumaroro Island

Nikumaroro: Uninhabited island SE of Howland Island

Team's research program: test the hypothesis

Formerly: Gardner Island

Phoenix Islands

Republic of Kiribati

Formerly part of Crown Colony of the Gilbert and Ellice Islands

#### History of Nikumaroro

- SS Norwich City Shipwrecked in 1929
- 1938-63: The British formed the Phoenix Islands
   Settlement Scheme: "PISS"
  - Dec. 1938: working party landed on Nikumaroro
  - 1940: British Officer Gerald Gallager assigned as PISS