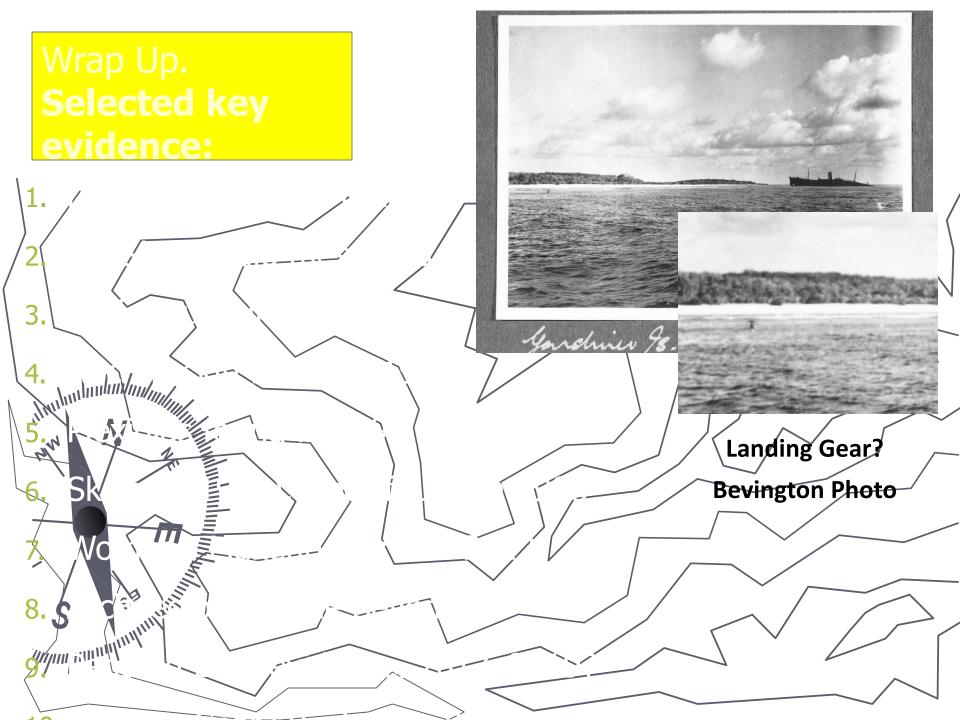

#### Dry Reef Flat: Proposed Landing Area

World War II B-24 airplane parts have been found on the island.

Brought there by natives from other islands some of

Torce vayos on them

Surveyed Niku. In 1940 a sextant box number ed

bones. In 20 18 research revealed the Bushnell carried a sextant with