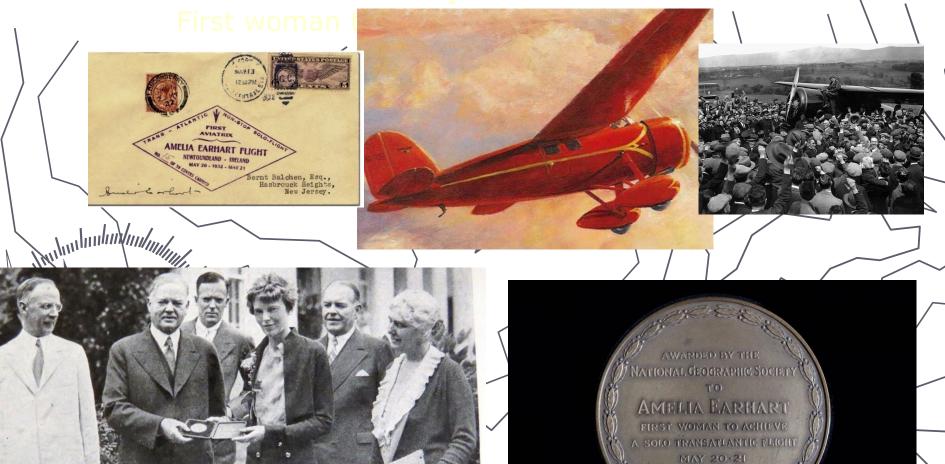

## Tomboy "Milly" born 1897, Atchison, KS...

Summing State of the State of t

...schooled in Chicago & P

• 1928: Publisher George Putnam recruits Amelia as 1st woman to ride across the Atlantic (lecture & book deals)

1932: 1st woman to fly solo across the Atlantic Ocean