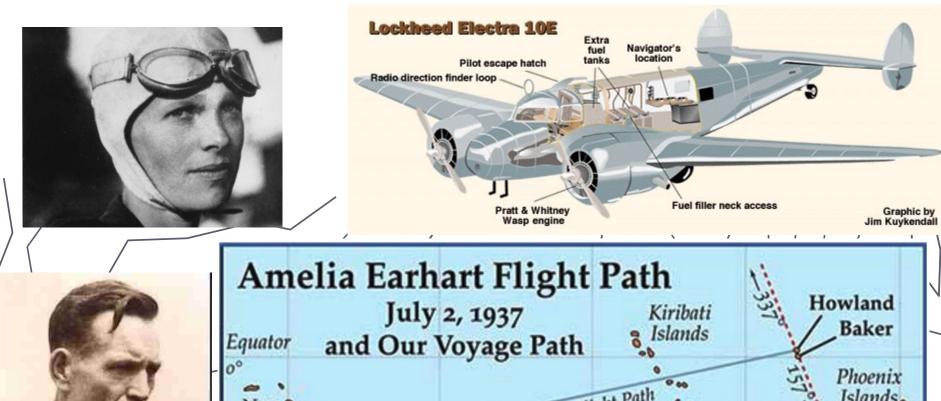

# Amelia Earhart Fred Noonan

Lockheed Electra 10E

Disappeared July 2, 1937 over the Pacific Ocean.

Photo Credit: Associated Press

# 1931 Put nam divorce, marries Amelia Earhart

Lockheed Electra Model 10E NR16020 2-550 HP PW Wasps

e World Flight: Attempted to be the

White the state of the state of

How land Island to provide radio direction finding and refueling USCoast Guard Cutter It a sca was at