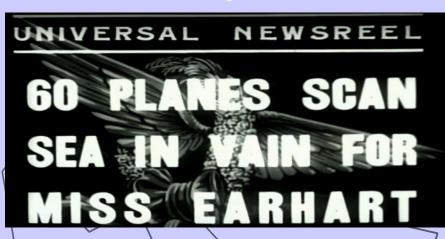

## The USS Colorado Searched the Phoenix Islands

## Why the Phoenix Islands?

- Sapt. Friedell from the U.S.S. Colorado stated:
- "Report received from Mr. Putnam/stressing the Phoenix Island
- Group and stating...that the radio could not operate unless the plane
  - was on land? Post-Loss Signals
- The Phoenix Group includes the islands of Nikamarorg, Canton,
  - McKean and others
- Last message: We are on the (navigation) line 157/337 (Thru the
  - Phoenix Gr).
- Post-Loss Radio messages and radio bearings taken from Wake